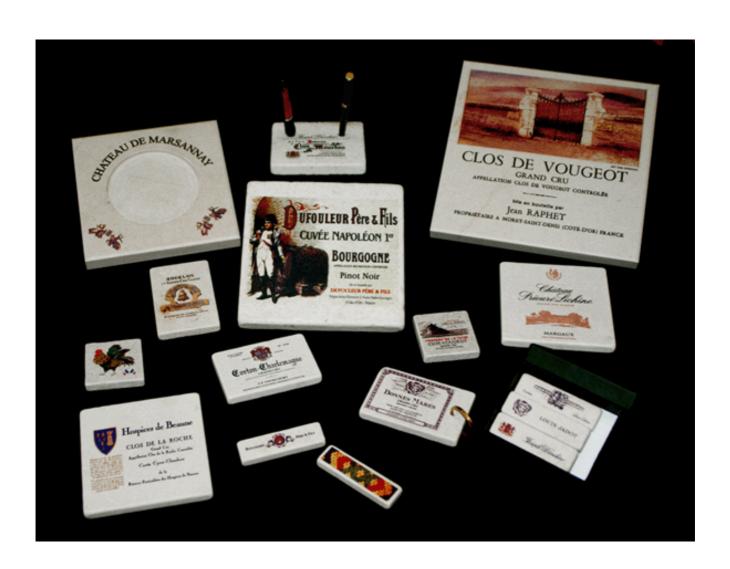

## Our products....

Pen holder (new)

Key Ring

Bottle Coaster 11 cm  $\chi$  11 cm Tumbled

## Bottle Coaster 15x15 cm beveled edge

#### Coaster $10 \times 10$

#### Bottle Coaster or Carafe Rest 15x15 cm

Trivet, Centerpiece 20x20 cm

Look and compare – the best quality does not cost more!

# Round Glass Cutting Board or Cheese Tray

The boxed deluxe version of the 9 grand crus of the Cotes de Beaune and Chablis is available on request.

Knife-Rest Set (x6), various designs available.

### **MAGNETS** in Rose de Nuits

New 2009-2010

Magnets in stone from Chassagne-Montrachet, 5 cm x 5cm