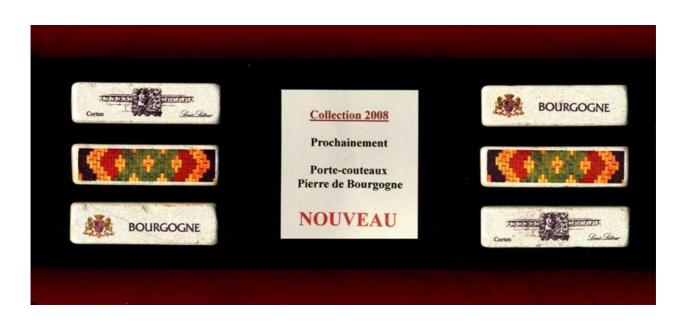

# Round Glass Cutting Board or Cheese Tray

The boxed deluxe version of the 9 grand crus of the Cotes de Beaune and Chablis is available on request.

Knife-Rest Set (x6), various designs available.