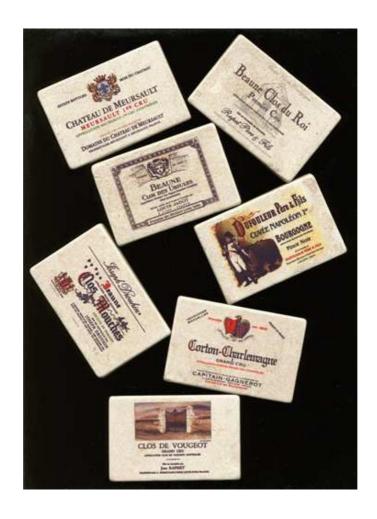

# Round Glass Cutting Board or Cheese Tray

The boxed deluxe version of the 9 grand crus of the Cotes de Beaune and Chablis is available on request.

Knife-Rest Set (x6), various designs available.