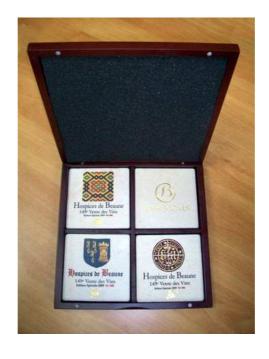

# Round Glass Cutting Board or Cheese Tray

The boxed deluxe version of the 9 grand crus of the Cotes de Beaune and Chablis is available on request.

Knife-Rest Set (x6), various designs available.