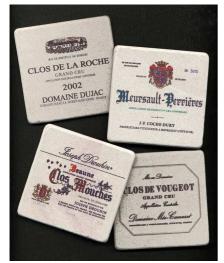

# Collection 2010

# La Boutique de Bacchus



## Our products....



Pen holder (new)



Key Ring



Bottle Coaster 11 cm  $\chi$  11 cm Tumbled

## Bottle Coaster 15x15 cm beveled edge



#### Coaster $10 \times 10$









#### Bottle Coaster or Carafe Rest 15x15 cm



Trivet, Centerpiece 20x20 cm





Look and compare – the best quality does not cost more!

#### **NEW**



# Round Glass Cutting Board or Cheese Tray

The boxed deluxe version of the 9 grand crus of the Cotes de Beaune and Chablis is available on request.

Knife-Rest Set (x6), various designs available.



### **MAGNETS** in Rose de Nuits

New 2009-2010



Magnets in stone from Chassagne-Montrachet, 5 cm x 5cm





#### **COLLECTION "CHRYSAOR"**







Our new collection is from a selection of the best quality stones "Rose de Nuits", carved in pure 24 carat gold, delivered boxed Deluxe black or wood, with certificate of guarantee.

<u>Possibility of custom carved items from 50 units</u>