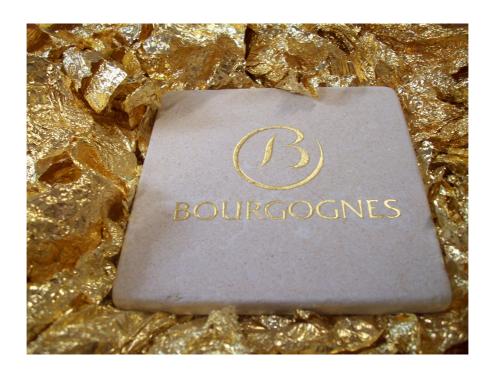

#### **COLLECTION "CHRYSAOR"**

Our new collection is from a selection of the best quality stones "Rose de Nuits", carved in pure 24 carat gold, delivered boxed Deluxe black or wood, with certificate of guarantee.