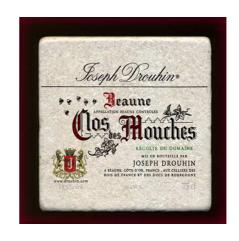

# Collection 2010

# La Boutique de Bacchus



## Our products....



Pen holder (new)



Key Ring



Bottle Coaster 11 cm  $\chi$  11 cm Tumbled

## Bottle Coaster 15x15 cm beveled edge



#### Coaster $10 \times 10$









#### Bottle Coaster or Carafe Rest 15x15 cm



Trivet, Centerpiece 20x20 cm





Look and compare – the best quality does not cost more!

#### **NEW**



# Round Glass Cutting Board or Cheese Tray

The boxed deluxe version of the 9 grand crus of the Cotes de Beaune and Chablis is available on request.

Knife-Rest Set (x6), various designs available.



### **MAGNETS** in Rose de Nuits

New 2009-2010



Magnets in stone from Chassagne-Montrachet, 5 cm x 5cm





#### **COLLECTION "CHRYSAOR"**







Our new collection is from a selection of the best quality stones "Rose de Nuits", carved in pure 24 carat gold, delivered boxed Deluxe black or wood, with certificate of guarantee.

<u>Possibility of custom carved items from 50 units</u>