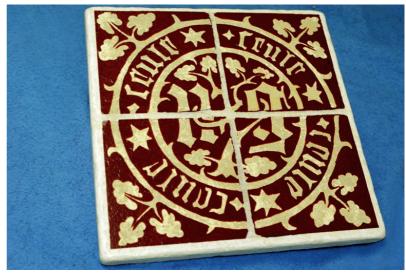

## Bottle Coaster 15x15 cm beveled edge

#### Bottle Coaster or Carafe Rest 15x15 cm

Trivet, Centerpiece 20x20 cm

Look and compare – the best quality does not cost more!