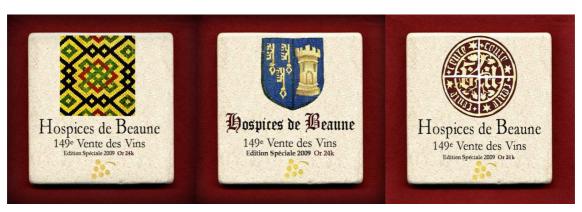

#### **COLLECTION "CHRYSAOR"**

Our new collection is from a selection of the best quality stones "Rose de Nuits", carved in pure 24 carat gold, delivered boxed Deluxe black or wood, with certificate of guarantee.