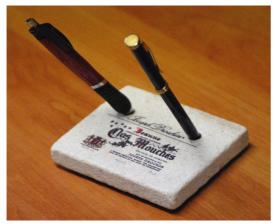

## Our products....

Pen holder (new)

Key Ring

Bottle Coaster 11 cm  $\chi$  11 cm Tumbled