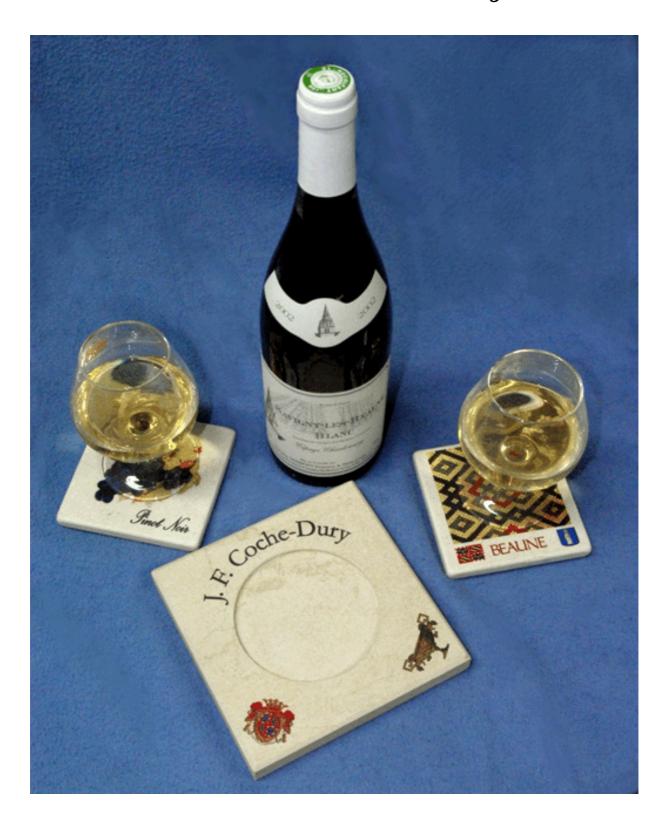

## Bottle Coaster 15x15 cm beveled edge

#### Bottle Coaster or Carafe Rest 15x15 cm

Trivet, Centerpiece 20x20 cm

Look and compare – the best quality does not cost more!