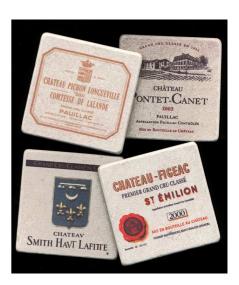

## Bottle Coaster 15x15 cm beveled edge

#### Coaster $10 \times 10$

#### Bottle Coaster or Carafe Rest 15x15 cm

Trivet, Centerpiece 20x20 cm

Look and compare – the best quality does not cost more!